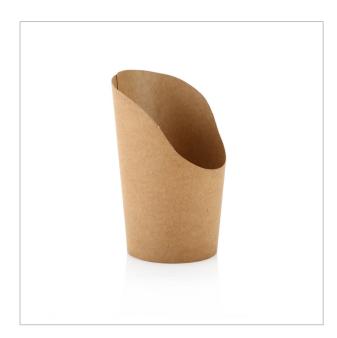

# 350ml Kraft Chip Cup

## **COLOUR AVAILABILITY:**

- · Kraft
- · Subject to availability
- · Lined with food safe PE
- · Soy ink, water based