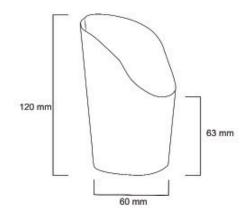

### PRODUCT DIMENSION:

Bottom diameter: 60mmFront Height: 63mmCup Height: 120mm