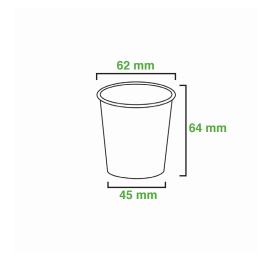

#### **Dimensions:**

- · Rim diameter 62 mm
- · Base diameter 45 mm
- · Height 64 mm