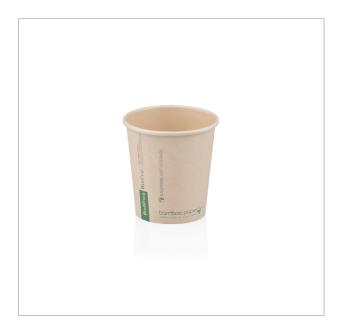

# BioAfrica

Original. Authentic. Certified.

Product code: BM-PLA100SW

# 100 ml Single Wall PLA Bamboo Paper Cup

# Composition:

- Natural Bamboo paper
- Cup inner 240 gsm + 18 gsm PLA
- Unit weight 3.7 g